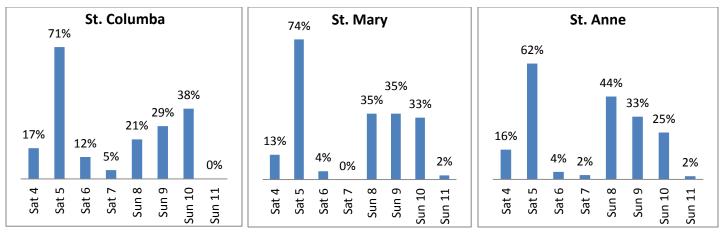

## PREFERRED MASS TIME

Note: Because 2 preferences were asked for, but not all people marked two times, the percentages for each parish total about 190%. However, the percentages are accurate depictions of how many people prefer a certain time.